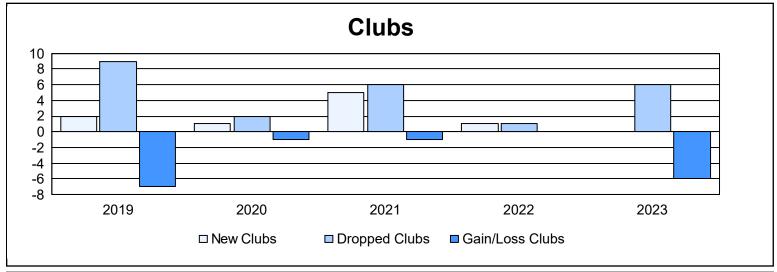

District 4 L6 As of June 2023 Cumulative

| Year      | New<br>Clubs | Dropped<br>Clubs | Gain/<br>Loss<br>Clubs | New<br>Members | Charter<br>Members | Reinstate<br>Members | Transfer<br>Members | Total<br>Member<br>Added | Total<br>Members<br>Dropped | Gain/<br>Loss<br>Members |
|-----------|--------------|------------------|------------------------|----------------|--------------------|----------------------|---------------------|--------------------------|-----------------------------|--------------------------|
| 2018-2019 | 2            | 9                | -7                     | 230            | 76                 | 12                   | 11                  | 329                      | 324                         | 5                        |
| 2019-2020 | 1            | 2                | -1                     | 140            | 26                 | 7                    | 8                   | 181                      | 362                         | -181                     |
| 2020-2021 | 5            | 6                | -1                     | 156            | 145                | 7                    | 6                   | 314                      | 296                         | 18                       |
| 2021-2022 | 1            | 1                | 0                      | 223            | 70                 | 20                   | 11                  | 324                      | 227                         | 97                       |
| 2022-2023 | 0            | 6                | -6                     | 199            | 9                  | 7                    | 19                  | 234                      | 237                         | -3                       |
| Average   | 2            | 5                | -3                     | 190            | 65                 | 11                   | 11                  | 276                      | 289                         | -13                      |